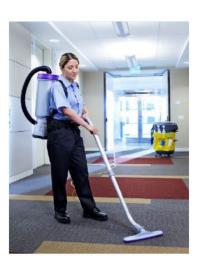

## **Equipment Supply Program**

ABM has standardized the equipment that our service workers use, providing benefits for you, including:

- Better cleaning results due to better product and equipment selection
- Increased safety because our employees are thoroughly trained and familiar with the equipment
- Reduced training time and expense because we limit the types of equipment used